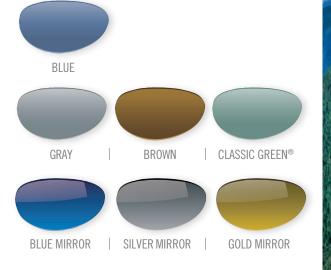

# SUNRX POLARIZED LENSES ARE AVAILABLE IN :

#### WHAT LENS COLOR IS THE BEST CHOICE FOR ME?

Gray lenses are the most color-neutral. They transmit colors evenly and are comfortable in bright, medium and intermittent light. Brown lenses enhance color contrast and preserve depth perception for activities such as driving, fishing, winter sports and golf. Classic Green lenses reduce eyestrain in bright light and are great for cycling, baseball, and golf. Blue lenses reduce glare and enhance visibility for outdoor activities such as tennis and golf. Mirror coated lenses offer increased light absorption in the bright sun, as well as a fashion forward appearance.